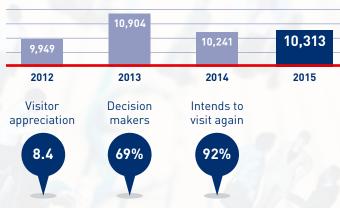

# > Unique visitors:

|        |        | 14,432 | 14,522 |
|--------|--------|--------|--------|
| 13,380 | 13,777 |        |        |
| 2012   | 2013   | 2014   | 2015   |

# METS 20 TRADE 15 28<sup>™</sup> EDITION

Exhibitor Recommends Intends to appreciation exhibiting exhibit again 8.4 98% 99%