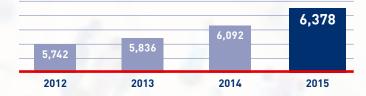

s             | 3%  |
| Naval engineers                  | 2%  |
| Naval architects/Yacht designers | 2%  |

| Yacht Captains & crew | 2%  |
|-----------------------|-----|
| Yacht designers       | 1%  |
| Interior designers    | 1%  |
| Interior builders     | 1%  |
| Other functions       | 14% |
|                       |     |

# Boat builders from 73 nationalities

+11% growth in Boat/Yacht builders & Naval architects/Yacht designers

# **FACTS & FIGURES**

# METS 20 TRADE 15 28<sup>™</sup> EDITION

Exhibitor Recommends Intends to appreciation exhibiting exhibit again 8.4 98% 99%

# > Exhibitors of METSTRADE 2015 represent 48 nationalities



# 86% international exhibitors

# > 18 Country pavilions:



Expected in 2016:

#### > Exhibitor attendance:



# > Exhibitor stand personnel:



### > METSTRADE pavilions:

| <sup>2012:</sup> <b>169</b> | 2013:<br><b>180</b> | 2014:<br><b>200</b> | 2015:<br><b>224</b>        | SYP SUPERVACHT PAVILION        |
|-----------------------------|---------------------|---------------------|----------------------------|--------------------------------|
| 2012:<br><b>33</b>          | 2013:<br><b>34</b>  | 2014:<br><b>48</b>  | <sup>2015:</sup> <b>49</b> | MARINA<br>& YARD<br>PAVILION   |
| 201<br><b>3</b> 0           | 2: 2013: <b>26</b>  | 2014:<br><b>31</b>  | 2015:<br><b>31</b>         | CONSTRUCTION MATERIAL PAVILION |

#### > New entries:



# > METSTRADE Database:

55.000+ marine professionals. 49.000+ e-newsletter subscribers

# > METSTRADE Young Profesionals Club:

480 members



110 entries from 88 companies, representing 24 cou