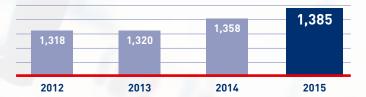

| 3%  |
| Marina professionals             | 3%  |
| Naval engineers                  | 2%  |
| Naval architects/Yacht designers | 2%  |

| Yacht Captains & crew | 2%  |
|-----------------------|-----|
| Yacht designers       | 1%  |
| Interior designers    | 1%  |
| Interior builders     | 1%  |
| Other functions       | 14% |
|                       |     |

# Boat builders from 73 nationalities

+11% growth in Boat/Yacht builders & Naval architects/Yacht designers

# **FACTS & FIGURES**

# METS 20 TRADE 15 28<sup>™</sup> EDITION

Exhibitor Recommends Intends to appreciation exhibiting exhibit again 8.4 98% 99%

# > Exhibitors of METSTRADE 2015 represent 48 nationalities



# 86% international exhibitors

# > 18 Country pavilions:



Expected in 2016:

#### > Exhibitor attendance:



# > Exhibitor stand personnel:



### > METSTRADE pavilions:

| <sup>2012:</sup> <b>169</b> | 2013:<br><b>180</b> | 2014:<br><b>200</b> | 2015:<br><b>224</b>        | SYP SUPERVACHT PAVILION        |
|-----------------------------|---------------------|---------------------|----------------------------|--------------------------------|
| 2012:<br><b>33</b>          | 2013:<br><b>34</b>  | 2014:<br><b>48</b>  | <sup>2015:</sup> <b>49</b> | MARINA<br>& YARD<br>PAVILION   |
| 201<br><b>3</b> 0           | 2: 2013: <b>26</b>  | 2014:<br><b>31</b>  | 2015:<br><b>31</b>         | CONSTRUCTION MATERIAL PAVILION |

#### > New entries:



# > METSTRADE Database:

55.000+ marine professionals. 49.000+ e-newsletter subscribers

# > METSTRADE Young Profesionals Club:

480 members



110 entries from