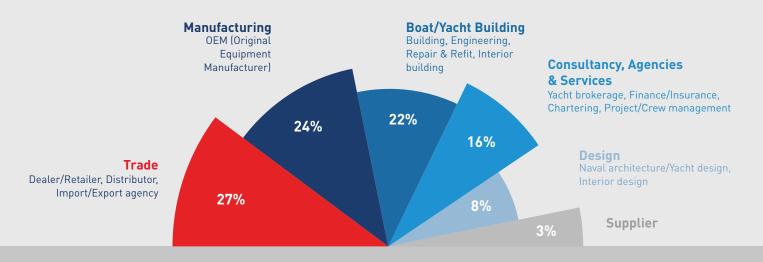

| 34%        | Netherlands    |
|------------|----------------|
| <b>9</b> % | Italy          |
| 8%         | United Kingdom |
| 6%         | Germany        |
| 5%         | France         |
| 4%         | Spain          |
| 3%         | Türkiye        |
| 2%         | Greece         |
| 2%         | Croatia        |
| 2%         | United States  |

#### METSTRADE COMMUNITIES





Facebook

11,200+







E

0

**(f**)

Instagram 5,700+





#### EXHIBITORS ABOUT METSTRADE

"If you are selling equipment for the marine industry, there is no better show to be at than METSTRADE"

"High quality of visitors"

"We already booked enough work for 2024-2025 by the second day!"

"Lots of interesting products and innovations"

"Again, best show of the year"

#### COMPANY TYPES METSTRADE VISITORS





# **METSTRADE FLOORPLAN 2024**



#### REBOOKING PROCESS TIMELINE



# METSTRADE STAND PACKAGES

Dive into the future of maritime excellence with METSTRADE's turnkey packages! Experience comfort with the Comfort package, or elevate your space with the Premium package's included graphics on the back wall. Packages are applicable for METSTRADE, Foiling Technology Pavilion (FTP), Marina & Yard Pavilion (MYP) and Construction Material Pavilion (CMP).



#### **COMFORT PACKAGE**



Application before 1 March 2024 Application from 1 March 2024

€ 440.00 PER M<sup>2</sup> € 466.00 PER M<sup>2</sup>

#### **PREMIUM PACKAGE**



Application before 1 March 2024 Application from 1 March 2024

€ 527.00 PER M<sup>2</sup> € 553.00 PER M<sup>2</sup>

\*A once-off registration fee of €495.00 (excl. VA