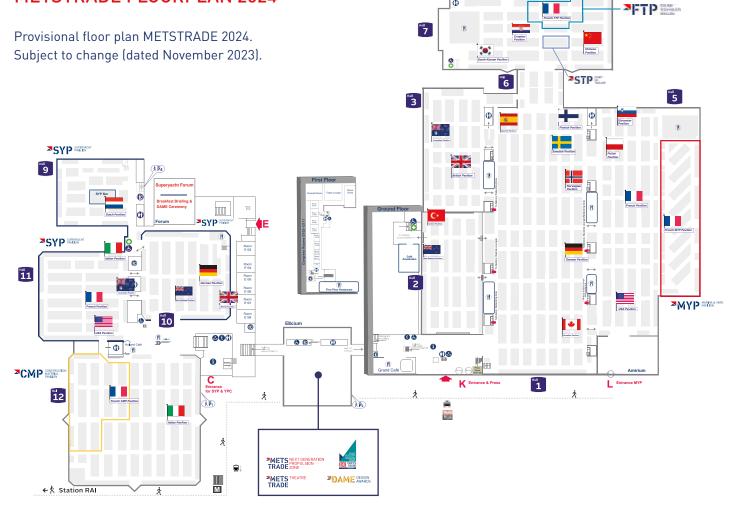

-----------|----------------|
| <b>9</b> % | Italy          |
| 8%         | United Kingdom |
| 6%         | Germany        |
| 5%         | France         |
| 4%         | Spain          |
| 3%         | Türkiye        |
| 2%         | Greece         |
| 2%         | Croatia        |
| 2%         | United States  |

#### METSTRADE COMMUNITIES





Facebook

11,200+







E

0

**(f**)

Instagram 5,700+





#### EXHIBITORS ABOUT METSTRADE

"If you are selling equipment for the marine industry, there is no better show to be at than METSTRADE"

"High quality of visitors"

"We already booked enough work for 2024-2025 by the second day!"

"Lots of interesting products and innovations"

"Again, best show of the year"

#### COMPANY TYPES METSTRADE VISITORS





# **METSTRADE FLOORPLAN 2024**



#### REBOOKING PROCESS TIMELINE



# METSTRADE STAND PACKAGES

Dive into the future of maritime excellence with METSTRADE's turnkey packages! Experience comfort with the Comfort package, or elevate your space with the Premium package's included graphics on the back wall. Packages are applicable for METSTRADE, Foiling Technology Pavilion (FTP), Marina & Yard Pavilion (MYP) and Construction Material Pavilion (CMP).



#### **COMFORT PACKAGE**



Application before 1 March 2024 Application from 1 March 2024

€ 440.00 PER M<sup>2</sup> € 466.00 PER M<sup>2</sup>

#### **PREMIUM PACKAGE**



Application before 1 March 2024 Application from 1 March 2024

€ 527.00 PER M<sup>2</sup> € 553.00 PER M<sup>2</sup>

\*A once-off registration fee of €495.00 (excl. VAT) is charged for each registration